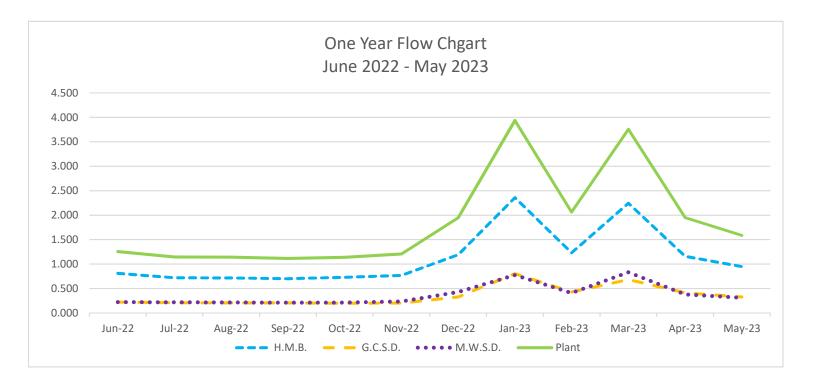

ummary      |            |             |             |              |              |                |                |
|              | НМВ        | GCSD        | MWSD        | <u>Plant</u> |              |                |                |
| Minimum      | 0.749      | 0.234       | 0.246       | 1.247        |              |                |                |
| Average      | 0.948      | 0.328       | 0.311       | 1.587        |              |                |                |
| Maximum      | 1.475      | 0.458       | 0.505       | 2.438        |              |                |                |
| Distribution | 59.75%     | 20.64%      | 19.61%      | 100.0%       |              |                |                |





### Most recent flow calibration March 2021 PS, March 2021 Plant





### Flow based percent distribution based for past year



| Date