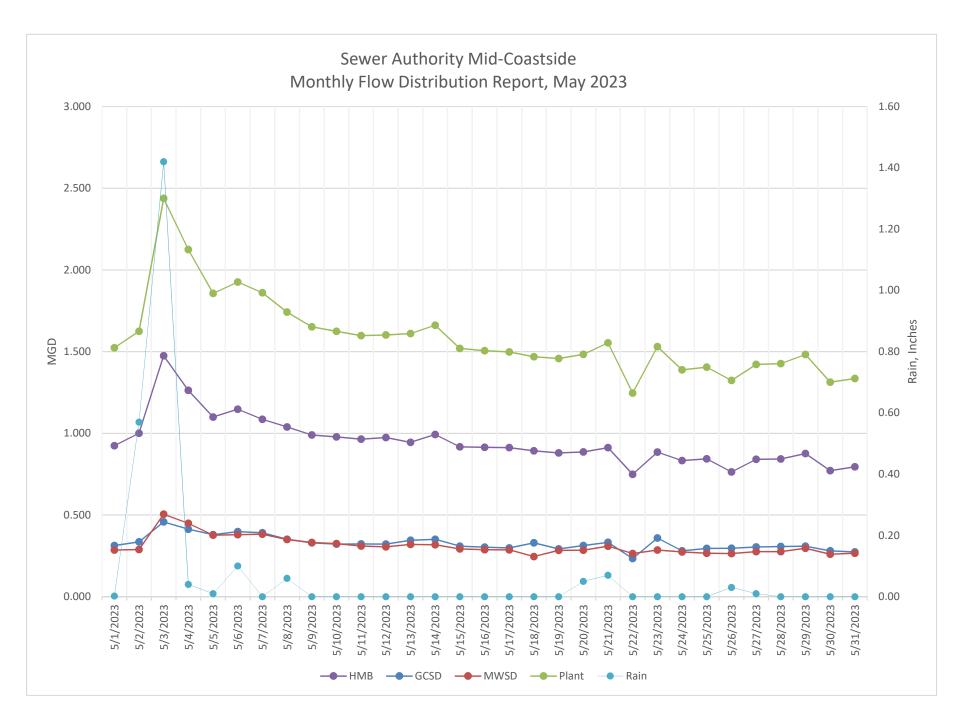

| 49.212       | 2.36         | 2.21           | 1.54           |
| Summary      |            |             |             |              |              |                |                |
|              | НМВ        | GCSD        | MWSD        | <u>Plant</u> |              |                |                |
| Minimum      | 0.749      | 0.234       | 0.246       | 1.247        |              |                |                |
| Average      | 0.948      | 0.328       | 0.311       | 1.587        |              |                |                |
| Maximum      | 1.475      | 0.458       | 0.505       | 2.438        |              |                |                |
| Distribution | 59.75%     | 20.64%      | 19.61%      | 100.0%       |              |                |                |





### Most recent flow calibration March 2021 PS, March 2021 Plant





### Flow based percent distribution based for past year



| Date