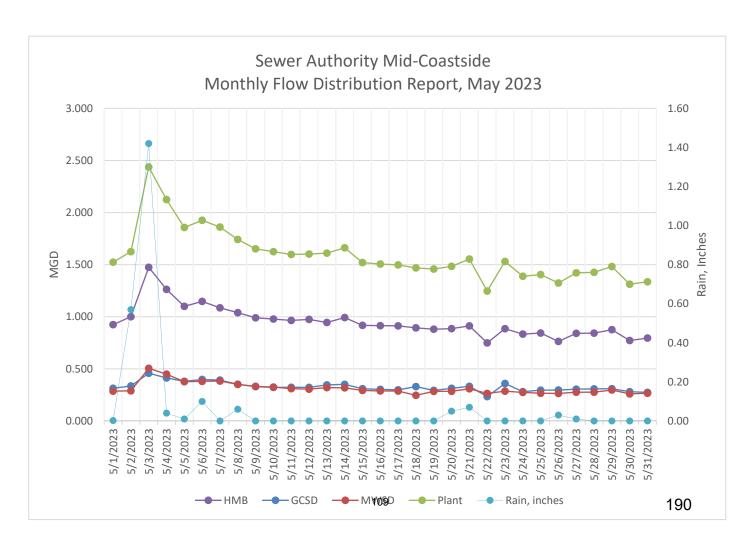

Softky   | I Randle         |

ALTERNATE MEMBERS: S. Boyd B. Softky

J. Grant H. Rarback

### Attachment A

### Flow Distribution Report Summary for May 2023

The daily flow report figures for the month of May 2023 have been converted to an Average

Daily Flow (ADF) for each Member Agency. The results are attached for your review.

The summary of the ADF information is as follows:

|                                     | <u>MGD</u> | <u>%</u>      |
|-------------------------------------|------------|---------------|
| The City of Half Moon Bay           | 0.948      | 59.75%        |
| Granada Community Services District | 0.328      | 20.64%        |
| Montara Water and Sanitary District | 0.311      | <u>19.61%</u> |
| Total                               | 1.587      | 100.0%        |



### Sewer Authority Mid-Coastside

Monthly Flow Distribution Report for May 2023

|              |            |             |             |              | Rain         | Rain           | Rain           |
|--------------|------------|-------------|-------------|--------------|--------------|----------------|----------------|
| <u>Date</u>  | <u>HMB</u> | <u>GCSD</u> | <u>MWSD</u> | <u>Plant</u> | <u>Plant</u> | <u>Portola</u> | <u>Montara</u> |
| 5/1/2023     | 0.924      | 0.314       | 0.286       | 1.524        | 0.00         | 0.00           | 0.00           |
| 5/2/2023     | 1.001      | 0.335       | 0.289       | 1.625        | 0.57         | 0.22           | 0.24           |
| 5/3/2023     | 1.475      | 0.458       | 0.505       | 2.438        | 1.42         | 1.75           | 0