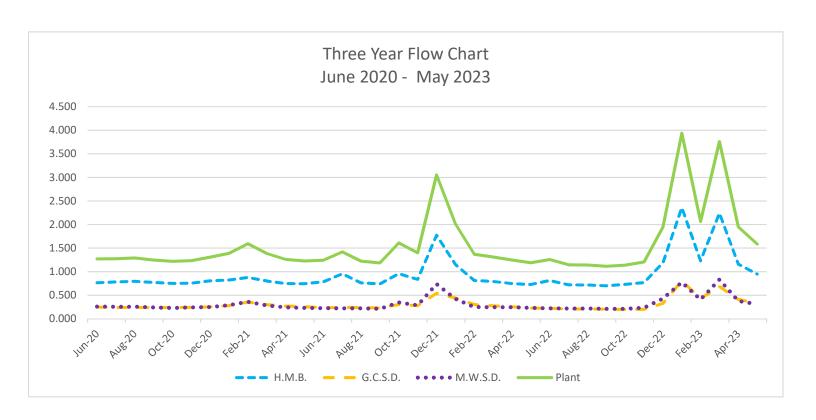

mary      |            |             |             |              |              |                |                |
|              | НМВ        | GCSD        | MWSD        | <u>Plant</u> |              |                |                |
| Minimum      | 0.749      | 0.234       | 0.246       | 1.247        |              |                |                |
| Average      | 0.948      | 0.328       | 0.311       | 1.587        |              |                |                |
| Maximum      | 1.475      | 0.458       | 0.505       | 2.438        |              |                |                |
| Distribution | 59.75%     | 20.64%      | 19.61%      | 100.0%       |              |                |                |





### Most recent flow calibration March 2021 PS, March 2021 Plant





### Flow based percent distribution based for past year



| Date