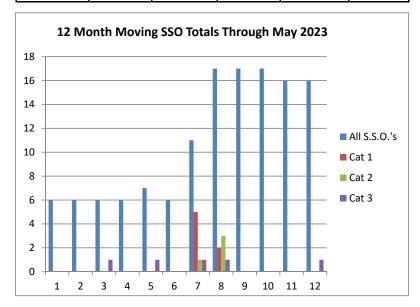

8  | 11,197 | 33,596        | 6.4            |
| Sep - 22  | 11,786 | 11,227 | 4,455  | 27,468        | 5.2            |
| Oct - 22  | 12,220 | 8,847  | 9,308  | 30,375        | 5.8            |
| Nov - 22  | 17,708 | 10,924 | 9,483  | 38,115        | 7.2            |
| Dec - 22  | 2,384  | 9,393  | 5,101  | 16,878        | 3.2            |
| Jan - 23  | 6,748  | 10,481 | 8,748  | 25,977        | 4.9            |
| Feb - 23  | 14,417 | 9,983  | 6,822  | 31,222        | 5.9            |
| Mar - 23  | 12,243 | 9,395  | 10,140 | 31,778        | 6.0            |
| Apr - 23  | 10,883 | 12,375 | 8,290  | 31,548        | 6.0            |
| May - 23  | 12,239 | 11,619 | 5,356  | 29,214        | 5.5            |

Annual ft | 139,835 | 122,938 | 90,550 | 353,323 |

Annual Mi. 26.5 23.3 17.1 66.9 •



**Attachment** 

# TASK SUMMARY- GCSD 2022-2023

| Task                               | Target<br>Total | Jul    | Aug   | Sept   | Oct   | Nov   | Dec   | Jan   | Feb   | March | April  | May   | June | Total to<br>Date | %<br>Complete |
|------------------------------------|-----------------|--------|-------|--------|-------|-------|-------|-------|-------|-------|--------|-------|------|------------------|---------------|
| Sewer Line Cleaning                | 87,000          | 11,681 | 7,015 | 10,109 | 8,235 | 7,057 | 8,660 | 7,235 | 7,943 | 7,244 | 11,694 | 5,800 |      | 92,673           | 107%          |
| Hot Spot Cleaning                  | 5,400           | -      | 2,038 | 530    | 602   | 986   | 1,382 | 407   | 2,691 | 2,801 | 730    | 1,450 |      | 13,617           | 252%