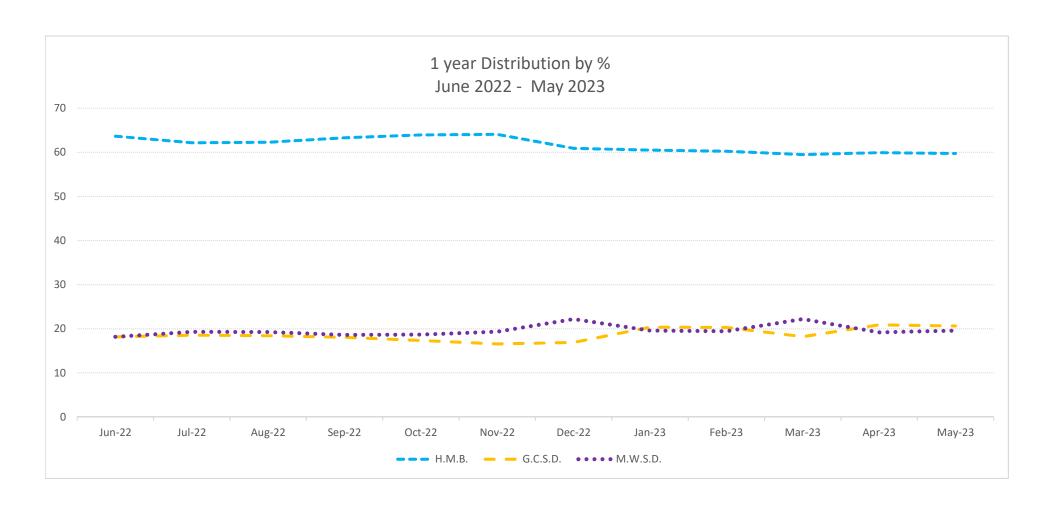

|              |                |                |
|              | НМВ        | GCSD        | MWSD        | <u>Plant</u> |              |                |                |
| Minimum      | 0.749      | 0.234       | 0.246       | 1.247        |              |                |                |
| Average      | 0.948      | 0.328       | 0.311       | 1.587        |              |                |                |
| Maximum      | 1.475      | 0.458       | 0.505       | 2.438        |              |                |                |
| Distribution | 59.75%     | 20.64%      | 19.61%      | 100.0%       |              |                |                |





### Most recent flow calibration March 2021 PS, March 2021 Plant





### Flow based percent distribution based for past year



| Date