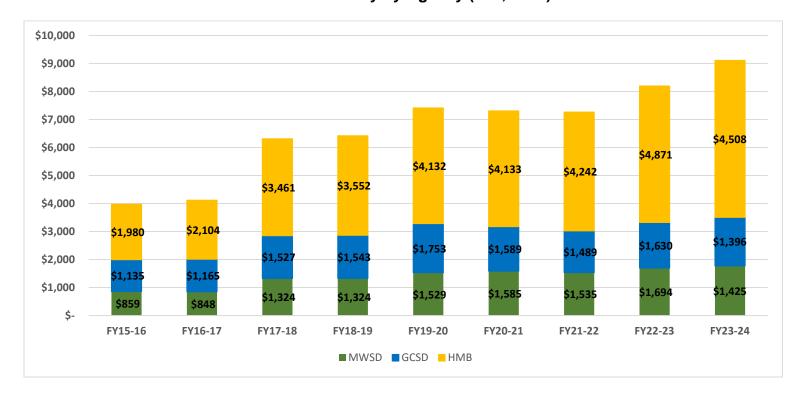

# (3) Investment in Sewer Authority Mid-Coastside

Sewer Authority Mid-Coastside (Authority) was created by a Joint Exercise of Powers Agreement between the City of Half Moon Bay, Granada Community Services District, and the Montara Sanitary District. The Authority was established to construct, maintain, and operate facilities for the collection, treatment, and disposal of wastewater for the benefit of the lands and inhabitants within the member agencies' respective boundaries. The following is a summary of financial information of the Authority from its June 30, 2022 audited financial statements:

#### **Condensed Statement of Net Position**

|                                  | 2022       |
|----------------------------------|------------|
| Assets:                          |            |
| Current assets \$                | 4,541,197  |
| Non-current assets               | 17,773,827 |
| Total assets                     | 22,315,024 |
| Deferred outflows of resources   | 675,057    |
| Liabilities:                     |            |
| Current liabilities              | 775,349    |
| Non-current liabilities          | 2,466,230  |
| Total liabiliti <mark>es</mark>  | 3,241,579  |
| Deferred inflows of resources    | 1,726,034  |
| Net position:                    |            |
| Net investment in capital assets | 17,517,750 |
| Unrestricted                     | 504,718    |
| Total net position \$            | 18,022,468 |

### Condensed Statement of Revenues, Expenses, and Changes in Net Position

|                                   |    | 2022        |
|-----------------------------------|----|-------------|
| Revenues:                         |    |             |
| Operating revenues                | \$ | 5,916,490   |
| Non-operating revenues            |    | 13,701      |
| Total revenues                    |    | 5,930,191   |
| Expen <mark>ses</mark> :          |    |             |
| Operating expenses                |    | 6,283,477   |
| Depreciation expense              |    | 1,283,325   |
| Total expenses                    | -  | 7,566,802   |
| Net income before                 |    |             |
| capital contributions             |    | (1,636,611) |
| Capital contributions:            |    | 2,478,320   |
| Change in net position            |    | 841,709     |
| Net position, beginning of period |    | 17,180,759  |
| Net position, end of period       | \$ | 18,022,468  |

### (3) Investment in Sewer Authority Mid-Coastside, continued

Each member's ownership at June 30, 2022 consists of the City of Half Moon Bay 50.5%, Granada Community Services District 29.5%, and Montara Sanitary District 20%. For the fiscal year ended June 30, 2022, the increase in the District's investment in the Authority of \$60,225, is included in the statement of revenues, expenses, and changes in net position. Total payments made to the Authority for operations, treatment, environmental compliance, collections, and infrastructure repair costs for the fiscal year ended June 30, 2022 amounted to \$1,839,204.

Audited financial statements of the Authority for the year ended June 30, 2022 are available at its office in Half Moon Bay, California. The calculation of the change in investment in the District's percentage share of the Sewer Authority Mid-Coastside as of June 30, was as follows:

|                                                                            | 2022                   |
|----------------------------------------------------------------------------|------------------------|
| Investment in Sewer Authority Mid-Coastside, beginning \$                  | 4,648,209              |
| Change in net position before capital contribution Prior period adjustment | (1,636,611)<br>118,539 |
| Basis                                                                      | (1,518,072)            |
| District's percentage of capital contributions                             | 29.50%                 |
| Loss allocation to District Share of capital contributions (as agreed)     | (447,831)<br>508,056   |
| Net income (loss) allocation to District                                   | 60,225                 |
| Investment in Sewer Authority Mid-Coastside, ending \$                     | 4,708,434              |