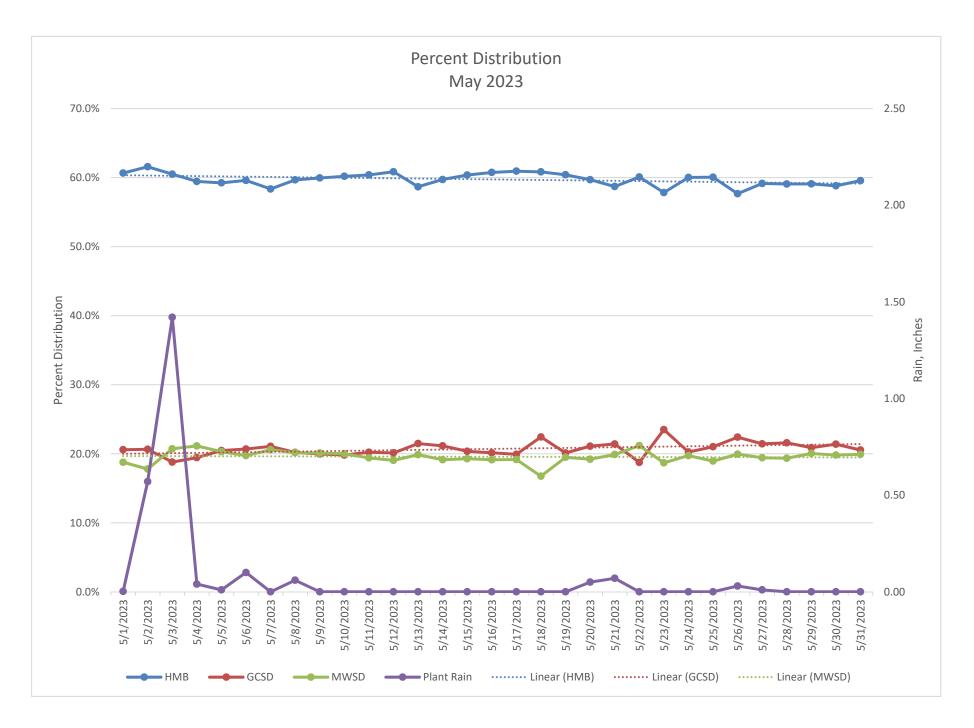

49.212       | 2.36         | 2.21           | 1.54           |
| Summary      |            |             |             |              |              |                |                |
|              | НМВ        | GCSD        | MWSD        | <u>Plant</u> |              |                |                |
| Minimum      | 0.749      | 0.234       | 0.246       | 1.247        |              |                |                |
| Average      | 0.948      | 0.328       | 0.311       | 1.587        |              |                |                |
| Maximum      | 1.475      | 0.458       | 0.505       | 2.438        |              |                |                |
| Distribution | 59.75%     | 20.64%      | 19.61%      | 100.0%       |              |                |                |





### Most recent flow calibration March 2021 PS, March 2021 Plant





### Flow based percent distribution based for past year



| Date