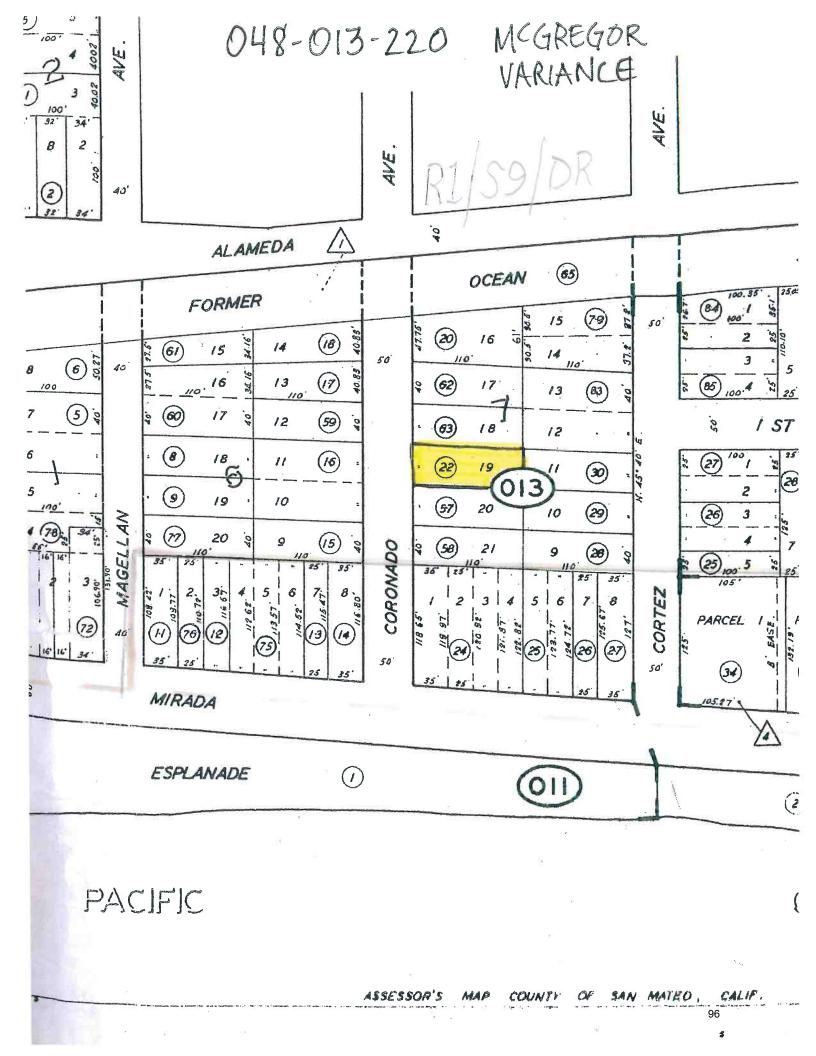

#### ACTION AGENDA

- 1. Public Hearing: Consideration of a Resolution Adopting the Sewer Service Charge Report and Delinquent Garbage Account Report and Authorizing the Collection of Said Charges on the 2016/17 FY San Mateo County Tax Roll. Recommendation: 1) Open hearing for public comment.
  - 2) Close public hearing.
    - 2) Close public rearing.
    - 3) Approve the resolution.
- 2. Public Hearing: Consideration of GCSD Budget for 2016/17 Fiscal Year. Recommendation: To be made by the Board.
- 3. Consideration of Assessment District Administrative Budget and Cost Recovery Levy for Fiscal Year 2016/17. Recommendation: Approve the budget and levy as presented.
- 4. Consideration of Variance Application for APN: 048-013-220, Coronado Ave, Half Moon Bay, 4,400 sq. ft. in 10,000 sq. ft. zoning district, Owner: Paul McGregor.