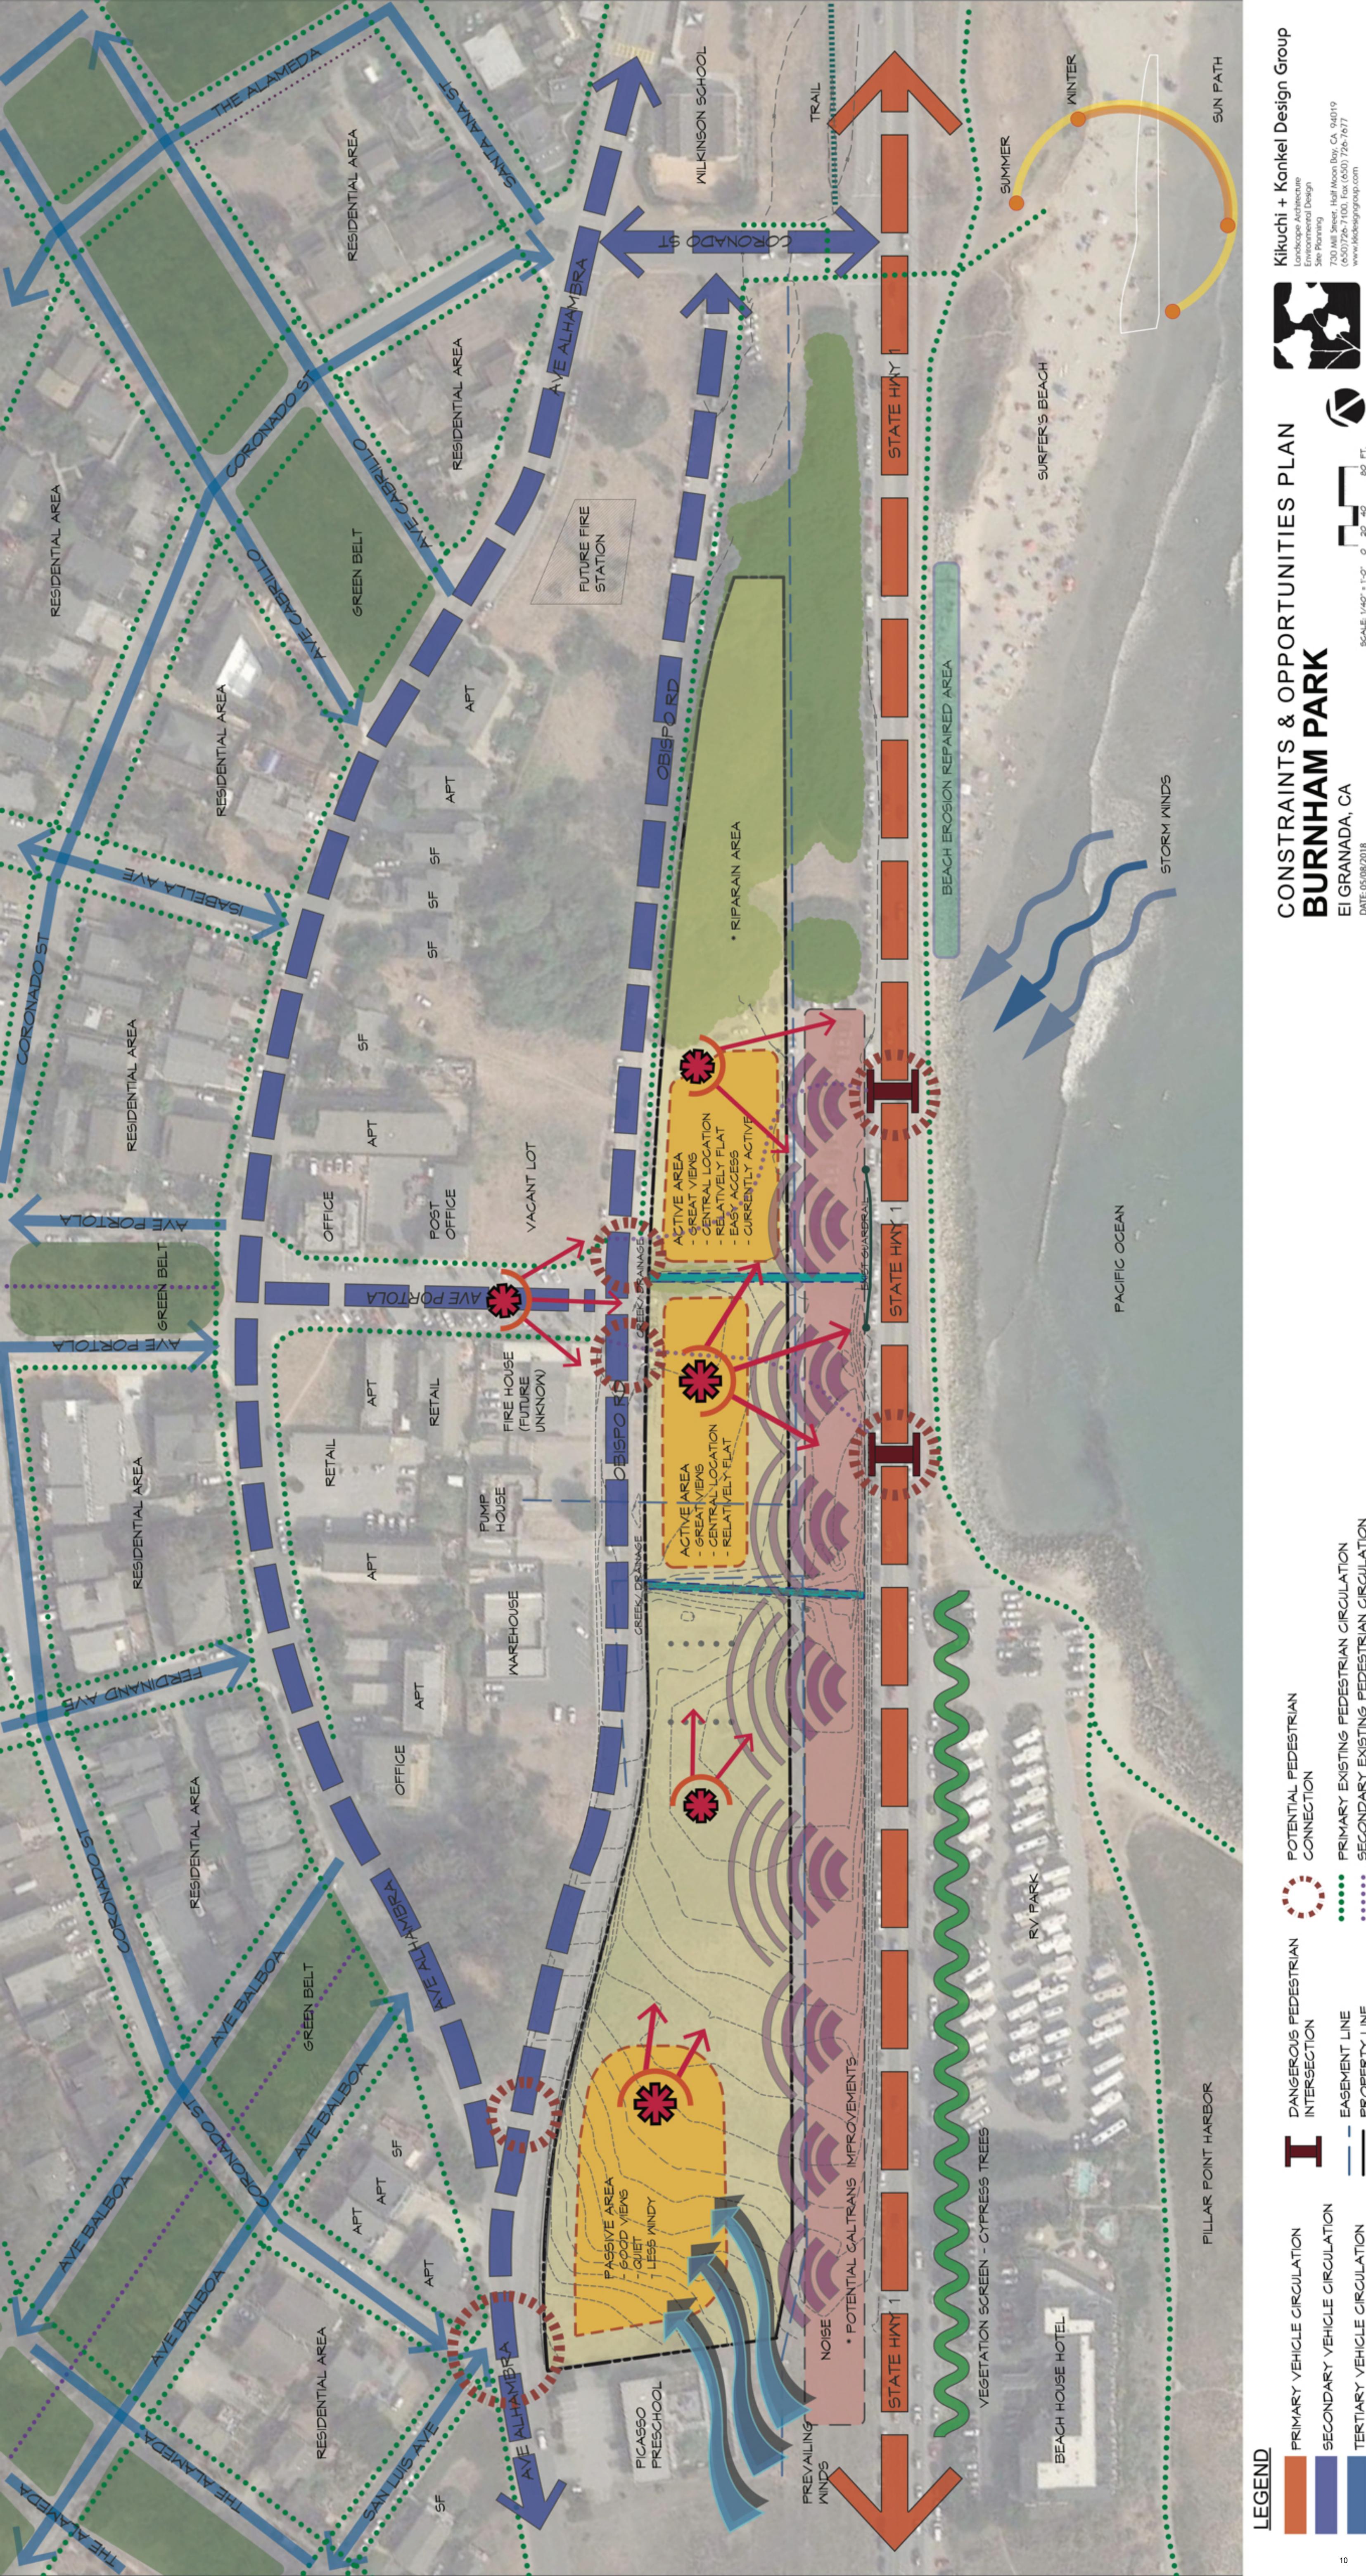

# AGENDA MEMORANDUM

To: Board of Directors

From: Delia Comito, Assistant General Manager

Subject: Burnham Strip Park Concept Designs and Community Outreach Plan

Date: May 17, 2018

At the December 14, 2017 meeting, the Board considered proposals from three landscape architects, and approved the conceptual design proposal from Kikuchi + Kankel Design Group for the Burnham Strip property.

Attached are Concepts 1, 2, and 3, and the Constraints and Opportunities Plan for Burnham Park from Kikuchi and Kankel, who will provide a detailed presentation at the meeting to discuss the various possibilities. The Board must then discuss how best to move forward and obtain community input.