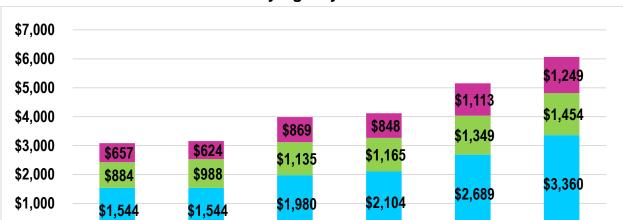

#### **Total Assessments for Each Member Agency**

|               | FY 2016/17     | FY 2017/18         | FY 2018/19         | \$ Change       | % Change        |
|---------------|----------------|--------------------|--------------------|-----------------|-----------------|
|               | <u>Actuals</u> | Original Proposed  |                    | <u>Original</u> | <u>Original</u> |
| Half Moon Bay | \$2,103,982    | \$2,688,598        | \$3,360,430        | \$ 671,832      | 25%             |
| GCSD          | \$1,164,955    | \$1,349,449        | \$1,454,171        | \$ 104,722      | 8%              |
| MWSD          | \$ 848,240     | <b>\$1,112,523</b> | <u>\$1,249,147</u> | \$ 136,624      | 12%             |
| Total         | \$4,117,177    | \$5,150,570        | \$6,063,748        | \$ 913,178      | 18%             |

#### **Total Assessments for Each Member Agency**

|               | FY 2016/17         | FY 2017/18         | FY 2018/19      | \$ Change       | % Change        |
|---------------|--------------------|--------------------|-----------------|-----------------|-----------------|
|               | <u>Actuals</u>     | <u>Original</u>    | <u>Proposed</u> | <u>Original</u> | <u>Original</u> |
| Half Moon Bay | \$2,417,806        | \$2,688,598        | \$3,360,430     | \$ 671,832      | 25%             |
| GCSD          | \$1,425,166        | \$1,349,449        | \$1,454,171     | \$ 104,722      | 8%              |
| MWSD          | <b>\$1,169,848</b> | <b>\$1,112,523</b> | \$1,249,147     | \$ 136,624      | 12%             |
| Total         | \$5,012,820        | \$5,150,570        | \$6,063,748     | \$ 913,178      | 18%             |

The member agency assessments are allocated based on flow percentages from the previous calendar year. This allocation varies each year.

\$-

FY 2013/14

FY 2014/15

HMB

Assessments by Agency - Past Five Years