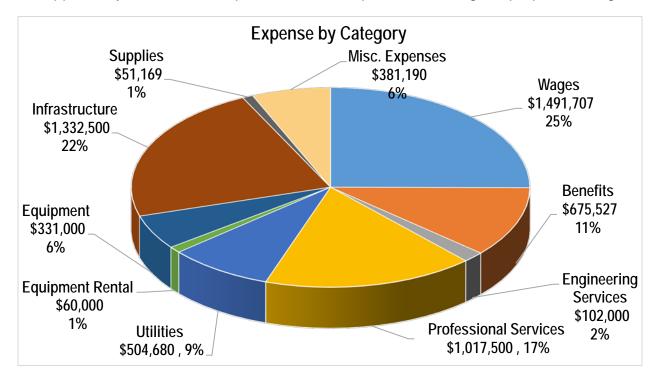

B. Huber

Of the total General Budget expenses, 25% (\$1.49 million) is for wages and 11% (\$0.68 million) is for benefits. The cost of infrastructure improvements is 22% (\$1.33 million). Professional services make up a significant amount (16%, \$1.02 million) due to SAM's dependency on contractors and consultants for technical and specialized services.

Utilities and equipment are significant portions (9% and 6%) of the budget as well. Miscellaneous expenses (liability insurance, professional dues, uniform services, conferences, training, permits, licenses, etc.) make up about 6% (0.38 million).

Of the total budget expenses, 25% (\$1.49 million) is for wages and 11% (\$0.68 million) is for benefits. Infrastructure is 22% (\$1.33 million). Professional services make up a significant amount (17%, \$1.02 million) due to SAM's dependency on contractors and consultants for technical and specialized services. Utilities, equipment purchases, and miscellaneous expenses (liability insurance, professional dues, uniform services, training, permits, licenses, etc.) are significant as well (9%, 6%, and 6% respectively).