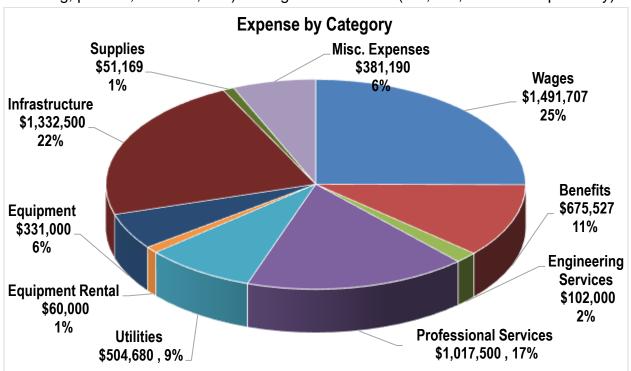

B. Huber

Of the total General Budget expenses, 25% (\$1.49 million) is for wages and 11% (\$0.68 million) is for benefits. The cost of infrastructure improvements is 22% (\$1.33 million). Professional services make up a significant amount (16%, \$1.02 million) due to SAM's dependency on contractors and consultants for technical and specialized services.

Utilities and equipment are significant portions (9% and 6%) of the budget as well. Miscellaneous expenses (liability insurance, professional dues, uniform services, conferences, training, permits, licenses, etc.) make up about 6% (0.38 million).

#### **Proposed Income & Expenses**

| Operating Income Assessments - City of Half Moon Bay | 3,360,430 |                 |
|------------------------------------------------------|-----------|-----------------|
| Assessments - Granada Community Services District    | 1,454,171 |                 |
| Assessments - Montara Water & Sanitary District      | 1,249,147 |                 |
| NDWSCP Fees                                          | 118,025   |                 |
| Miscellaneous Revenue                                | 9,000     |                 |
| Total Operating Income                               |           | \$<br>6,190,773 |
| Operating Expenses                                   |           |                 |
| Wages                                                | 1,491,707 |                 |
| Benefits                                             | 675,527   |                 |
| Legal Services                                       | 56,500    |                 |
| Engineering Services                                 | 102,000   |                 |
| Professional & Technical Services                    | 802,000   |                 |
| Professional Memberships                             | 35,100    |                 |
| Insurance Premiums                                   | 51,000    |                 |
| Miscellaneous Expenses                               | 79,640    |                 |
| Utilities                                            | 504,680   |                 |
| Travel & Training                                    | 42,450    |                 |
| Equipment Rental/Lease                               | 60,000    |                 |
| Building & Maintenance Services                      | 159,000   |                 |
| Chemicals                                            | 135,000   |                 |
| Permits & Licenses                                   | 33,000    |                 |
| Supplies                                             | 51,169    |                 |
| Equipment                                            | 331,000   |                 |
| Infrastructure Projects                              | 1,332,500 |                 |
| Claims & Penalties                                   | 5,000     |                 |
| Total Operating Expenses                             |           | \$<br>5,947,273 |
| Net Operating Income                                 |           | \$<br>243,500   |
| Non-Operating Income                                 |           |                 |
| Interest Income                                      | 6,500     |                 |
| Total Non-Operating Income                           |           | \$<br>6,500     |
| Contribution to Reserve Funds                        |           | \$<br>250,000   |

Of the total budget expenses, 25% (\$1.49 million) is for wages and 11% (\$0.68 million) is for benefits. Infrastructure is 22% (\$1.33 million). Professional services make up a significant amount (17%, \$1.02 million) due to SAM's dependency on contractors and consultants for technical and specialized services. Utilities, equipment purchases, and miscellaneous expenses (liability insurance, professional dues, uniform services, training, permits, licenses, etc.) are significant as well (9%, 6%, and 6% respectively).