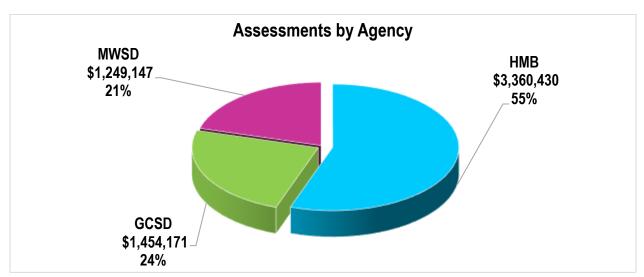

#### **Total Assessments for Each Member Agency**

|               | FY 2016/17     | FY 2017/18         | FY 2018/19         | \$ Change       | % Change        |
|---------------|----------------|--------------------|--------------------|-----------------|-----------------|
|               | <u>Actuals</u> | Original Proposed  |                    | <u>Original</u> | <u>Original</u> |
| Half Moon Bay | \$2,103,982    | \$2,688,598        | \$3,360,430        | \$ 671,832      | 25%             |
| GCSD          | \$1,164,955    | \$1,349,449        | \$1,454,171        | \$ 104,722      | 8%              |
| MWSD          | \$ 848,240     | <b>\$1,112,523</b> | <u>\$1,249,147</u> | \$ 136,624      | 12%             |
| Total         | \$4,117,177    | \$5,150,570        | \$6,063,748        | \$ 913,178      | 18%             |

#### **Proposed Income & Expenses**

| Operating Income Assessments - City of Half Moon Bay | 3,360,430 |                 |
|------------------------------------------------------|-----------|-----------------|
| Assessments - Granada Community Services District    | 1,454,171 |                 |
| Assessments - Montara Water & Sanitary District      | 1,249,147 |                 |
| NDWSCP Fees                                          | 118,025   |                 |
| Miscellaneous Revenue                                | 9,000     |                 |
| Total Operating Income                               |           | \$<br>6,190,773 |
| Operating Expenses                                   |           |                 |
| Wages                                                | 1,491,707 |                 |
| Benefits                                             | 675,527   |                 |
| Legal Services                                       | 56,500    |                 |
| Engineering Services                                 | 102,000   |                 |
| Professional & Technical Services                    | 802,000   |                 |
| Professional Memberships                             | 35,100    |                 |
| Insurance Premiums                                   | 51,000    |                 |
| Miscellaneous Expenses                               | 79,640    |                 |
| Utilities                                            | 504,680   |                 |
| Travel & Training                                    | 42,450    |                 |
| Equipment Rental/Lease                               | 60,000    |                 |
| Building & Maintenance Services                      | 159,000   |                 |
| Chemicals                                            | 135,000   |                 |
| Permits & Licenses                                   | 33,000    |                 |
| Supplies                                             | 51,169    |                 |
| Equipment                                            | 331,000   |                 |
| Infrastructure Projects                              | 1,332,500 |                 |
| Claims & Penalties                                   | 5,000     |                 |
| Total Operating Expenses                             |           | \$<br>5,947,273 |
| Net Operating Income                                 |           | \$<br>243,500   |
| Non-Operating Income                                 |           |                 |
| Interest Income                                      | 6,500     |                 |
| Total Non-Operating Income                           |           | \$<br>6,500     |
| Contribution to Reserve Funds                        |           | \$<br>250,000   |

#### **Total Assessments for Each Member Agency**

|               | FY 2016/17         | FY 2017/18         | FY 2018/19      | \$ Change       | % Change        |
|---------------|--------------------|--------------------|-----------------|-----------------|-----------------|
|               | <u>Actuals</u>     | <u>Original</u>    | <u>Proposed</u> | <u>Original</u> | <u>Original</u> |
| Half Moon Bay | \$2,417,806        | \$2,688,598        | \$3,360,430     | \$ 671,832      | 25%             |
| GCSD          | \$1,425,166        | \$1,349,449        | \$1,454,171     | \$ 104,722      | 8%              |
| MWSD          | <b>\$1,169,848</b> | <b>\$1,112,523</b> | \$1,249,147     | \$ 136,624      | 12%             |
| Total         | \$5,012,820        | \$5,150,570        | \$6,063,748     | \$ 913,178      | 18%             |