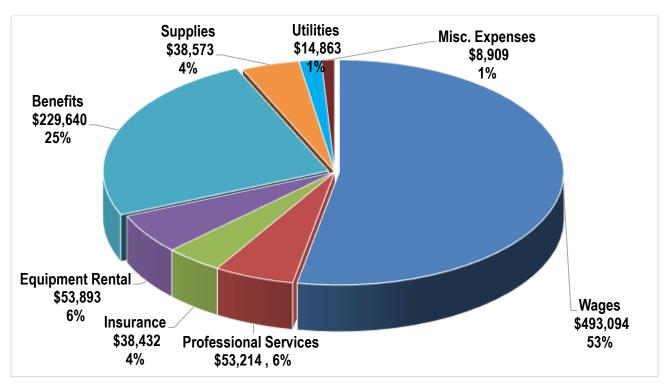

B. Huber

Of the total General Budget expenses, 25% (\$1.49 million) is for wages and 11% (\$0.68 million) is for benefits. The cost of infrastructure improvements is 22% (\$1.33 million). Professional services make up a significant amount (16%, \$1.02 million) due to SAM's dependency on contractors and consultants for technical and specialized services.

Utilities and equipment are significant portions (9% and 6%) of the budget as well. Miscellaneous expenses (liability insurance, professional dues, uniform services, conferences, training, permits, licenses, etc.) make up about 6% (0.38 million).

Of the total budget expenses, 25% (\$1.49 million) is for wages and 11% (\$0.68 million) is for benefits. Infrastructure is 22% (\$1.33 million). Professional services make up a significant amount (17%, \$1.02 million) due to SAM's dependency on contractors and consultants for technical and specialized services. Utilities, equipment purchases, and miscellaneous expenses (liability insurance, professional dues, uniform services, training, permits, licenses, etc.) are significant as well (9%, 6%, and 6% respectively).