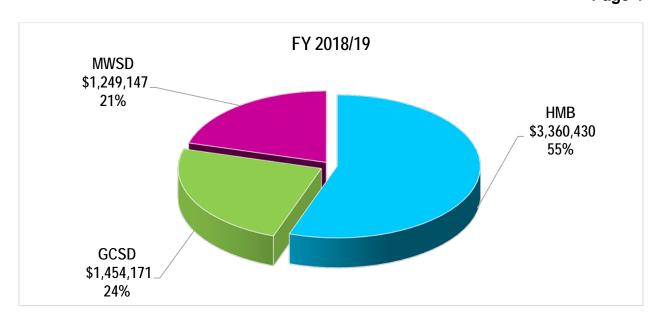

#### **Total Assessments for Each Member Agency**

|               | FY 2016/17     | FY 2017/18         | FY 2018/19         | \$ Change       | % Change        |
|---------------|----------------|--------------------|--------------------|-----------------|-----------------|
|               | <u>Actuals</u> | Original Proposed  |                    | <u>Original</u> | <u>Original</u> |
| Half Moon Bay | \$2,103,982    | \$2,688,598        | \$3,360,430        | \$ 671,832      | 25%             |
| GCSD          | \$1,164,955    | \$1,349,449        | \$1,454,171        | \$ 104,722      | 8%              |
| MWSD          | \$ 848,240     | <b>\$1,112,523</b> | <u>\$1,249,147</u> | \$ 136,624      | 12%             |
| Total         | \$4,117,177    | \$5,150,570        | \$6,063,748        | \$ 913,178      | 18%             |

#### **Total Assessments for Each Member Agency**

|               | FY 2016/17         | FY 2017/18         | FY 2018/19      | \$ Change       | % Change        |
|---------------|--------------------|--------------------|-----------------|-----------------|-----------------|
|               | <u>Actuals</u>     | <u>Original</u>    | <u>Proposed</u> | <u>Original</u> | <u>Original</u> |
| Half Moon Bay | \$2,417,806        | \$2,688,598        | \$3,360,430     | \$ 671,832      | 25%             |
| GCSD          | \$1,425,166        | \$1,349,449        | \$1,454,171     | \$ 104,722      | 8%              |
| MWSD          | <b>\$1,169,848</b> | <b>\$1,112,523</b> | \$1,249,147     | \$ 136,624      | 12%             |
| Total         | \$5,012,820        | \$5,150,570        | \$6,063,748     | \$ 913,178      | 18%             |